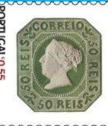

# #7 to #10

Scott: #2541-4 Issued: 13.3.2003

150th Anniversary first stamp of Portugal

Inside #2543: Portugal #3

Inside #2544: Portugal #4