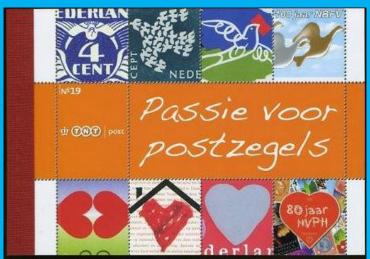

#### #17

Passion for stamps prestige booklet

Scott: #B758 Issued: 7.4.2009

Surtax for National Fund for Elderly Assistance

Inside #B758d: Stamps on envelope - TBI

Scott: #1336a Issued: 28.4.2009 3 Generations of Queens