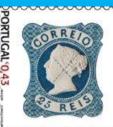

#### **#B9**

Scott: #2576 Issued: 19.9.2003

LUBRAPEX 2003: 150th Anniversary first stamp of Portugal

Inside #2576: Portugal #2

#### **#B10**

Scott: #2577 (S/S) Issued: 23.9.2003

 $150^{\text{th}}$  Anniversary  $1^{\text{st}}$  Portuguese Stamp - F de Borgia Freire, designer, engraver

Inside #2577: Portugal #2

# **#B11**

Scott: #2578 (S/S) Issued: 25.9.2003 Lubrapex 2003

Inside #2578: Portugal #1