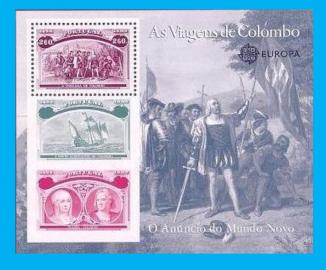

#### **#B3 to #B8**

Scott: #1918-23 Issued: 22.5.1992 Voyages of Columbus

(See <u>US</u> #2624-9, <u>Italy</u> #1883-8 & <u>Spain</u> #2677-82 for similar Issues)

Inside #1918: Similar to US #230

Inside #1918: Similar to US #233

Inside #1918: Similar to US #241

Inside #1919: Similar to US #231

Inside #1919: Similar to US #232

Inside #1919: Similar to US #244

Inside #1920: Similar to US #237

Inside #1920: Similar to US #238

Inside #1920: Similar to US #242

Inside #1921: Similar to US #235 (B)

Inside #1921: Similar to US #241

Inside #1921: Similar to US #239

Inside #1922: Similar to US #234

Inside #1922: Similar to US #238

Inside #1922: Similar to US #240

Inside #1923: Similar to US #245 (B)