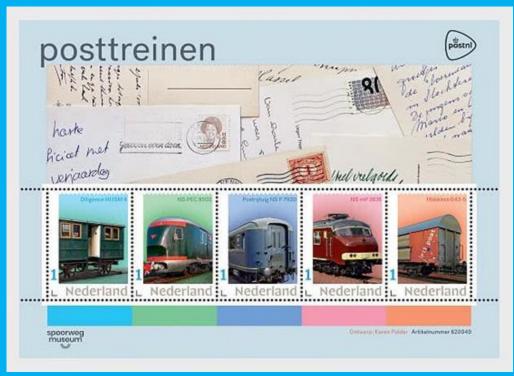

SW: #4152&6 Issued: 16.05.2022 Post Train

Inside: Netherlands SW #1042 (1991)

Inside: Netherlands SW # 56 (1899)

Inside: Netherlands SW # ???

SW: #4222 Issued: 17.10.2022 Stamp Day POSTEX 2022

Inside: Netherlands SW #72/3/4 (1907)