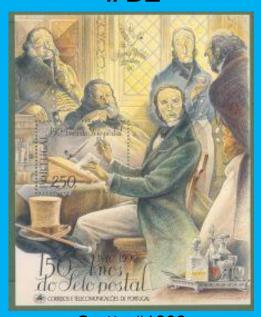

#### **#B9**

Scott: #2576 Issued: 19.9.2003

LUBRAPEX 2003: 150th Anniversary first stamp of Portugal

Inside #2576: Portugal #2