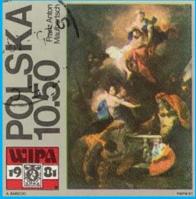

# **#B6**

Scott: #B146 Issued: 28.8.1987 OLYMPHILEX '87

Inside #B146: Poland #2618

Scott: #2967 Issued: 25.5.1990 130<sup>th</sup> Anniversary, First Polish Stamp

Inside #2967: Poland #1 - Left Side Type A, Right Side Type B