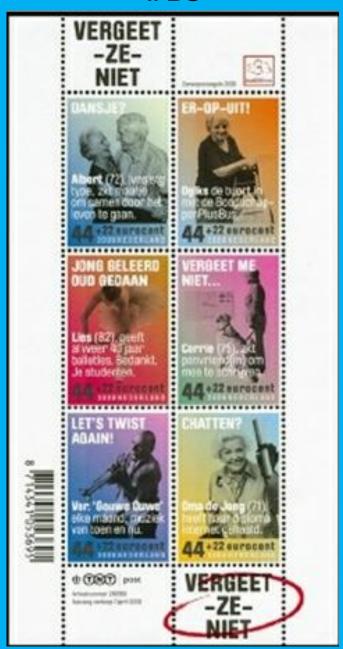

Inside #1336a: Netherlands #126 (Queen Wilhelmina)

Inside #1336a: Netherlands #479 (Queen Juliana)

Inside #1336a: Netherlands #780 (Queen Beatrix)

#18

Scott: #1344 Issued: 1.10.2009 Stamp Day

Inside #1344: Netherlands #86