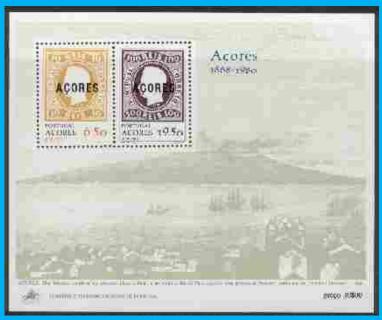

# **Portugal (Azores)**

#1 - 2

Scott: #314-5 Issued: 2.1.1980 First Azores Stamps

Inside #314: Azores #2 Inside #315: Azores #6

#### **#B1**

Scott: #315a

SW: #612 Issued: 25.05.2020 Ancient Postal Routes

Inside: Portugal Imprinted Postal Card - Revalued