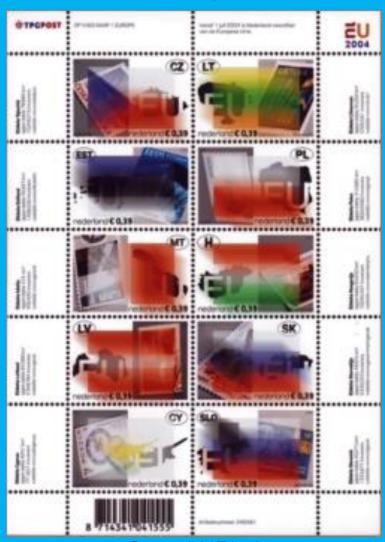

Netherlands #2

Netherlands #3

Scott: #1171a-j Issued: 10.5.2004 On The Way to 1 Europe

#### Inside #1171a-j:

a. Czech Rep. #2941 (1995)

c. Estonia #415 (2001)

b. Lithuania #743 (2003)

d. Poland #3578 (2001)

e. Malta #395 (1968)

f. Hungary #2631 (1980)

g. Latvia #193 (1937)

h. Slovakia #244 (1996)

i. Cyprus #407 (1973)

j. Slovenia #455 (2001)

Scott: #1301 Issued: 02.01.2008

80 Years NVPH (Dutch Stamps Dealers Ass.)