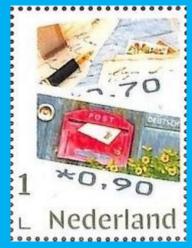

SW: #4152&6 Issued: 16.05.2022 Post Train

Inside: Netherlands SW #1042 (1991)

Inside: Netherlands SW # 56 (1899)

Inside: Netherlands SW # ???

SW: #4222 Issued: 17.10.2022 Stamp Day POSTEX 2022

Inside: Netherlands SW #72/3/4 (1907)