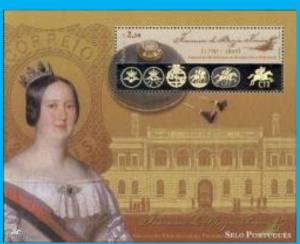

# **#B12**

Scott: #2604 Issued: 12.12.2003 150<sup>th</sup> Anniversary stamps

Inside #2604: Portugal #2, partial + in margin