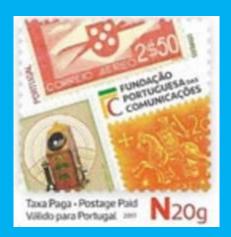

#### **#B9**

Scott: #2576 Issued: 19.9.2003

LUBRAPEX 2003: 150th Anniversary first stamp of Portugal

Inside #2576: Portugal #2

#### **#B10**

Scott: #2577 (S/S) Issued: 23.9.2003

 $150^{\text{th}}$  Anniversary  $1^{\text{st}}$  Portuguese Stamp - F de Borgia Freire, designer, engraver

Inside #2577: Portugal #2