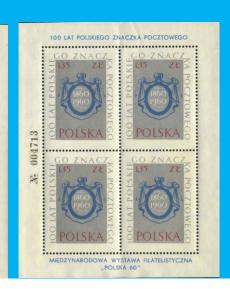

# **#B6**

Scott: #B146 Issued: 28.8.1987 OLYMPHILEX '87

Inside #B146: Poland #2618

Scott: #2967 Issued: 25.5.1990 130<sup>th</sup> Anniversary, First Polish Stamp

Inside #2967: Poland #1 - Left Side Type A, Right Side Type B