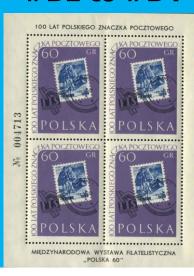

#### **#B1 to #B4**

Scott: #934 Issued: 10.10.1960 Stamp Day - Overprint #909

Inside #934: Poland #1

#6

Scott: #B107 Issued: 4.9.1960 POLSKA '60

Inside #B107: Poland #1

**#B5** 

Scott: #B107a

**#7** 

Scott: #2351 Issued: 16.8.1979 Death Centenary of Sir Rowland Hill

Inside #2351: Poland 1859 essay sketch or Poland #1

Scott: #2440 Issued: 11.5.1981 WIPA '81

Inside #2440: Austria #40