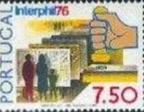

# #2

Scott: #1285-7 Issued: 29.5.1976 Interphil '76

Inside #1285: Potugal #1285 (autoSOS)

Scott: #1413 Issued: 20.12.1978 125<sup>th</sup> Anniversary of Portugese Stamps

Inside #1413: Portugal #2

Inside #1413: Portugal #3