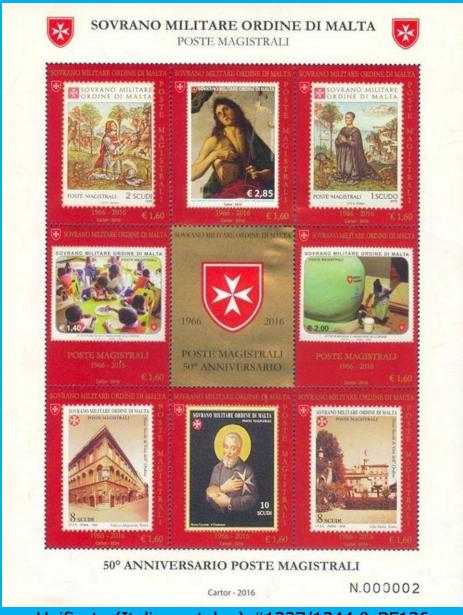

#### #2 to #10

Unificato (Italian catalog) #BF 82 (#846-854)

Issued: 16.10.2006

40<sup>th</sup> Anniversary, First stamps of SMOM (Poste Magistrali)

Inside #846-854: First 9 stamps of SMOM - Unificato (Italian catalog) #1-9