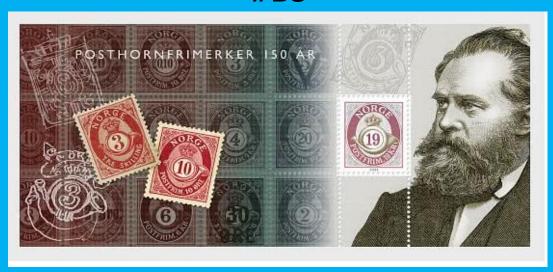

Norway #1451a

Norway #1337

Norway #???? (2016)

Norway #1742

Norway #1450

Norway #???? (2017)

SW #2055 Issued 01.10.2022 150° Post Horn Stamps

Inside: Norway SW #18 (1872)

Inside: Norway SW #25 (1877)

Inside: Norway SW #1772 (2011) modified value

In background

Inside: Norway various stamps from 1872 to 1921