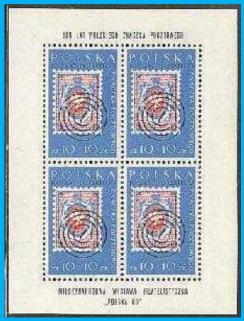

# **#B6**

Scott: #B146 Issued: 28.8.1987 OLYMPHILEX '87

Inside #B146: Poland #2618

Scott: #2967 Issued: 25.5.1990 130<sup>th</sup> Anniversary, First Polish Stamp

Inside #2967: Poland #1 - Left Side Type A, Right Side Type B