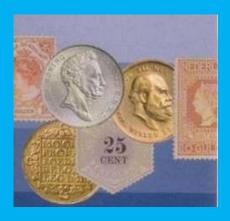

#### Poland #3056 s/s

Poland #3052-53 (under glassine), #3054-55

Scott: #???? Issued: 01.09.2012 Monety Expo, Warsaw

Inside: (On label): Poland #4009

Inside: (On label): Poland-Gov't in Exile #3KB1

SW: #5189 Issued: 31.01.2020 160° Stamps