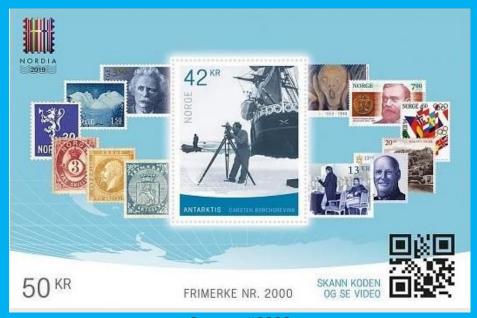

#### **#B5**

Scott: #1451

Scott: #???? Issued: 23.08.2019 Nordia 2019 Stamp Exhibition

Inside: In margin: Stamps of Norway

Norway #122

Norway #18

Norway #1699

Norway #1742

Norway #484

Norway #2

Norway #1310

Norway #1668

Norway #1038

Norwav#

Norway #1057

Norway #1784

Norway #???? (2016)

Norway #1737E

15 NORGER

Riksantikvaren 100 år

Norway #1691

Norway #1753

Norway #1678

Norway #

Norway #1451a

Norway #1337

Norway #???? (2016)

Norway #1742

Norway #1450

Norway #???? (2017)

SW #2055 Issued 01.10.2022 150° Post Horn Stamps

Inside: Norway SW #18 (1872)