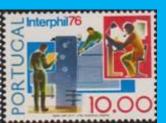

# #2

Scott: #1285-7 Issued: 29.5.1976 Interphil '76

Inside #1285: Potugal #1285 (autoSOS)

Scott: #1413 Issued: 20.12.1978 125<sup>th</sup> Anniversary of Portugese Stamps

Inside #1413: Portugal #2

Inside #1413: Portugal #3