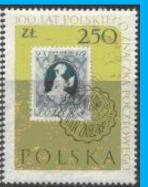

# **#B6**

Scott: #B146 Issued: 28.8.1987 OLYMPHILEX '87

Inside #B146: Poland #2618

Scott: #2967 Issued: 25.5.1990 130<sup>th</sup> Anniversary, First Polish Stamp

Inside #2967: Poland #1 - Left Side Type A, Right Side Type B