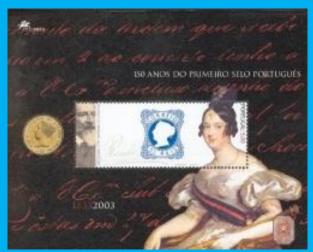

#### **#B9**

Scott: #2576 Issued: 19.9.2003

LUBRAPEX 2003: 150th Anniversary first stamp of Portugal

Inside #2576: Portugal #2

#### **#B10**

Scott: #2577 (S/S) Issued: 23.9.2003

 $150^{\text{th}}$  Anniversary  $1^{\text{st}}$  Portuguese Stamp - F de Borgia Freire, designer, engraver

Inside #2577: Portugal #2