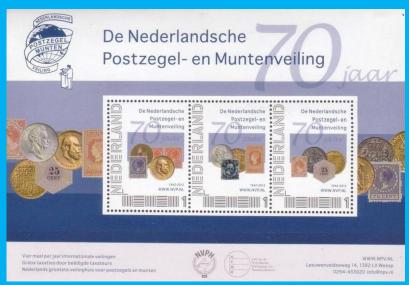

#### **#B11**

Scott: #???? Issued: ??.??.2012

70th Anniversary of The Netherlands Stamp and Coin Auctions (Personal stamps)

Inside: (In left stamp): Netherlands #174c

Inside: (In left stamp): Netherlands #176b

Inside: (In left stamp): Netherlands #176

Inside: (In center stamp): Netherlands #1

Inside: (In center stamp): Netherlands #101

Inside: (In right stamp): Netherlands #86

Inside: (In right stamp): Michel # Telegraph Stamp 7

Inside: (In left margin): Netherlands #86

Inside: (In left margin): Netherlands #101

Inside: (In right margin): Netherlands #174c