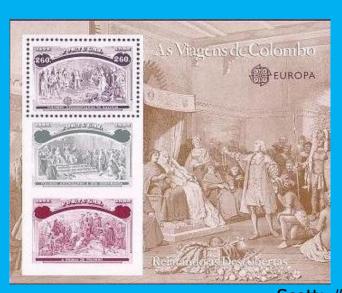

#### **#B3 to #B8**

Scott: #1918-23 Issued: 22.5.1992 Voyages of Columbus

(See <u>US</u> #2624-9, <u>Italy</u> #1883-8 & <u>Spain</u> #2677-82 for similar Issues)

Inside #1918: Similar to US #230

Inside #1918: Similar to US #233

Inside #1918: Similar to US #241

Inside #1919: Similar to US #231

Inside #1919: Similar to US #232

Inside #1919: Similar to US #244

Inside #1920: Similar to US #237

Inside #1920: Similar to US #238

Inside #1920: Similar to US #242

Inside #1921: Similar to US #235 (B)

Inside #1921: Similar to US #241

Inside #1921: Similar to US #239

Inside #1922: Similar to US #234

Inside #1922: Similar to US #238

Inside #1922: Similar to US #240

Inside #1923: Similar to US #245 (B)