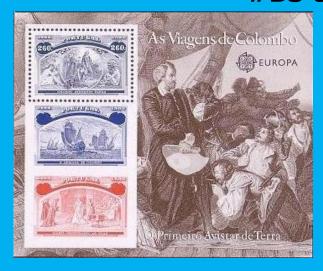

#### **#B3 to #B8**

Scott: #1918-23 Issued: 22.5.1992 Voyages of Columbus

(See <u>US</u> #2624-9, <u>Italy</u> #1883-8 & <u>Spain</u> #2677-82 for similar Issues)

Inside #1918: Similar to US #230

Inside #1918: Similar to US #233

Inside #1918: Similar to US #241

Inside #1919: Similar to US #231

Inside #1919: Similar to US #232

Inside #1919: Similar to US #244

Inside #1920: Similar to US #237

Inside #1920: Similar to US #238

Inside #1920: Similar to US #242

Inside #1921: Similar to US #235 (B)

Inside #1921: Similar to US #241

Inside #1921: Similar to US #239

Inside #1922: Similar to US #234

Inside #1922: Similar to US #238

Inside #1922: Similar to US #240

Inside #1923: Similar to US #245 (B)