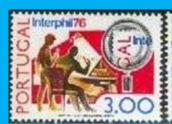

# #2

Scott: #1285-7 Issued: 29.5.1976 Interphil '76

Inside #1285: Potugal #1285 (autoSOS)

Scott: #1413 Issued: 20.12.1978 125<sup>th</sup> Anniversary of Portugese Stamps

Inside #1413: Portugal #2

Inside #1413: Portugal #3