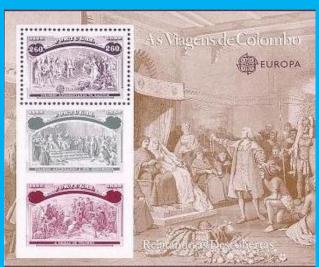

#### **#B3 to #B8**

Scott: #1918-23 Issued: 22.5.1992 Voyages of Columbus

(See <u>US</u> #2624-9, <u>Italy</u> #1883-8 & <u>Spain</u> #2677-82 for similar Issues)

Inside #1918: Similar to US #230

Inside #1918: Similar to US #233

Inside #1918: Similar to US #241

Inside #1919: Similar to US #231

Inside #1919: Similar to US #232

Inside #1919: Similar to US #244

Inside #1920: Similar to US #237

Inside #1920: Similar to US #238

Inside #1920: Similar to US #242

Inside #1921: Similar to US #235 (B)

Inside #1921: Similar to US #241

Inside #1921: Similar to US #239

Inside #1922: Similar to US #234

Inside #1922: Similar to US #238

Inside #1922: Similar to US #240

Inside #1923: Similar to US #245 (B)