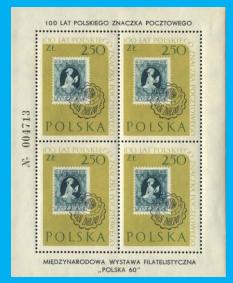

#### **#B1 to #B4**

Scott: #934 Issued: 10.10.1960 Stamp Day - Overprint #909

Inside #934: Poland #1

#6

Scott: #B107 Issued: 4.9.1960 POLSKA '60

Inside #B107: Poland #1

**#B5** 

Scott: #B107a