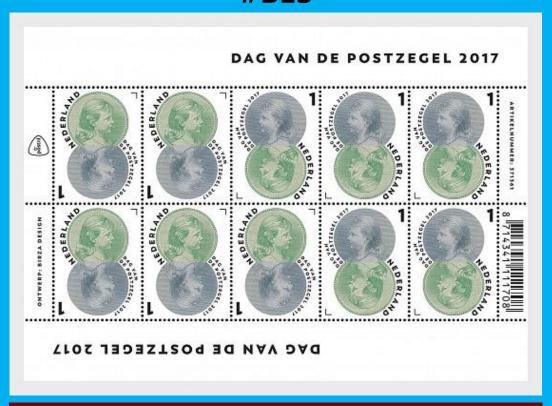

#### #30

Scott: #3653 Issued: 08.11.2017 National Stamp Day 2017

Inside: Netherlands Type A8