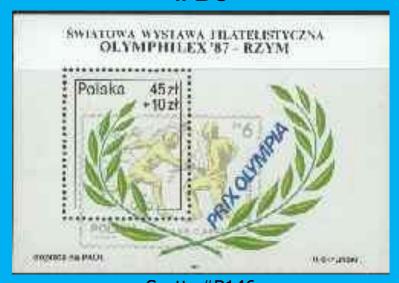

# **#B6**

Scott: #B146 Issued: 28.8.1987 OLYMPHILEX '87

Inside #B146: Poland #2618

Scott: #2967 Issued: 25.5.1990 130<sup>th</sup> Anniversary, First Polish Stamp

Inside #2967: Poland #1 - Left Side Type A, Right Side Type B