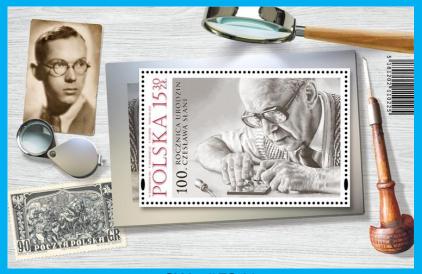

# **#B9**

SW: #5341 Issued: 22.10.2021 100° C.Z. Slania

Inside: Poland Non Emitted