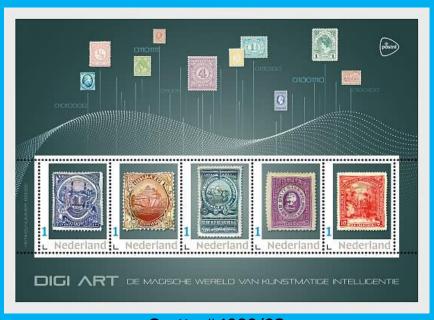

#### **#B17**

Scott: #4089/93 Issued: 28.10.2021

Digi Art

NO SOS – different from the stamps from the 1852-1920 period

Inside: Netherlands SW # 5 (1864) Inside: Netherlands SW # 30 (1876)

Inside: Netherlands SW # 59 (1899) Inside: Netherlands SW #20 (1872)

Inside: Netherlands SW # ?? (1884)

Inside: Netherlands SW #32 (1876)

Inside: Netherlands SW # 49 (1899) Inside: Netherlands SW # 85 (1913)

Inside: Netherlands SW # 63 (1899)

🔛 Inside: Netherlands SW # 73 (1907)