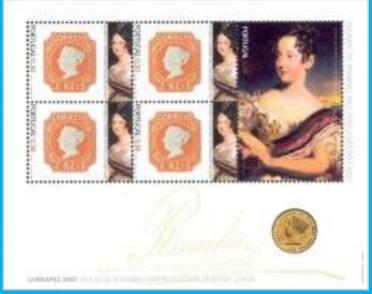

#### **#B9**

Scott: #2576 Issued: 19.9.2003

LUBRAPEX 2003: 150th Anniversary first stamp of Portugal

Inside #2576: Portugal #2

#### **#B10**

Scott: #2577 (S/S) Issued: 23.9.2003

 $150^{\text{th}}$  Anniversary  $1^{\text{st}}$  Portuguese Stamp - F de Borgia Freire, designer, engraver

Inside #2577: Portugal #2