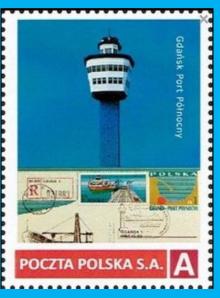

#### Poland #3056 s/s

Poland #3052-53 (under glassine), #3054-55

Scott: #???? Issued: 01.09.2012 Monety Expo, Warsaw

Inside: (On label): Poland #4009

Inside: (On label): Poland-Gov't in Exile #3KB1

SW: #5189 Issued: 31.01.2020 160° Stamps