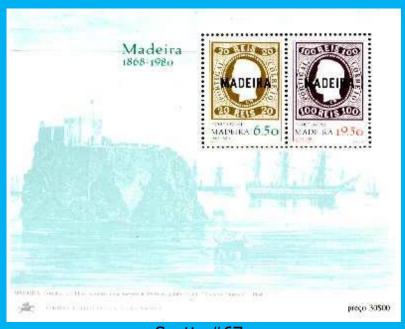

### #B1

Scott: #67a

SW: #392 Issued: 25.05.2020 Ancient Postal Routes

Inside: Portugal Madeira #1028-1034 FDC

Inside: Portugal #618

# #B2

SW: #392/3