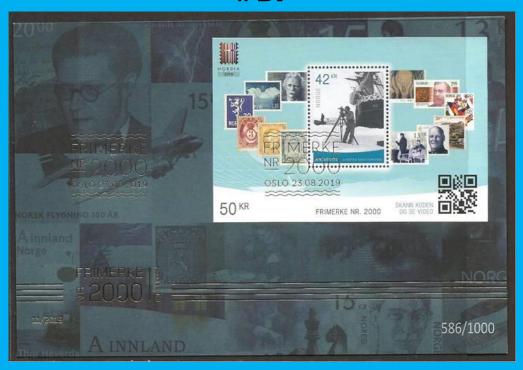

#### **#B5**

Scott: #1451

Scott: #???? Issued: 23.08.2019 Nordia 2019 Stamp Exhibition

Inside: In margin: Stamps of Norway

Norway #122

Norway #18

Norway #1699

Norway #1742

Norway #484

Norway #2

Norway #1310

Norway #1668

Norway #1038

Norwav#

Norway #1057

Norway #1784

Norway #???? (2016)

Norway #1737E

15 NORGER

Riksantikvaren 100 år

Norway #1691

Norway #1753

Norway #1678

Norway #

Norway #1451a

Norway #1337

Norway #???? (2016)

Norway #1742

Norway #1450

Norway #???? (2017)

SW #2055 Issued 01.10.2022 150° Post Horn Stamps

Inside: Norway SW #18 (1872)