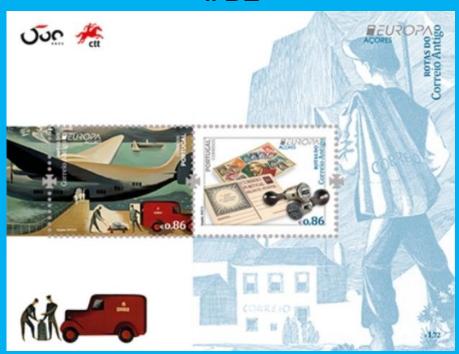

### #B1

Scott: #67a

SW: #392 Issued: 25.05.2020 Ancient Postal Routes

Inside: Portugal Madeira #1028-1034 FDC

Inside: Portugal #618

# #B2

SW: #392/3