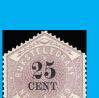

# Portugal (Madeira)

**#1 - 2** 

Scott: #66-7 Issued: 2.1.1980 First Madeira Stamps

Inside #66: Madeira #2

Inside #67: Madeira #5

### #B1

Scott: #67a

SW: #392 Issued: 25.05.2020 Ancient Postal Routes

Inside: Portugal Madeira #1028-1034 FDC

Inside: Portugal #618