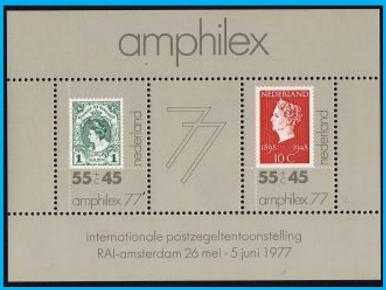

#### #9 to #12

Scott: #B535-8 (#B536a, #B538b) Issued: 26.5.1977

AMPHILEX '77

Inside #B535: Netherlands #83 or #83a

Inside #B536: Netherlands #128

Inside #B537: Netherlands #211

Inside #B538: Netherlands #302