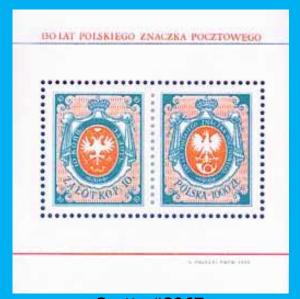

# **#B6**

Scott: #B146 Issued: 28.8.1987 OLYMPHILEX '87

Inside #B146: Poland #2618

Scott: #2967 Issued: 25.5.1990 130<sup>th</sup> Anniversary, First Polish Stamp

Inside #2967: Poland #1 - Left Side Type A, Right Side Type B