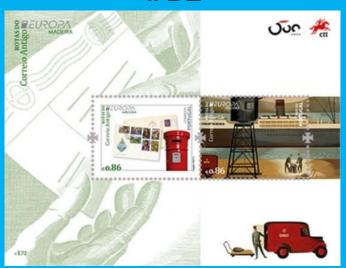

### #B1

Scott: #67a

SW: #392 Issued: 25.05.2020 Ancient Postal Routes

Inside: Portugal Madeira #1028-1034 FDC

Inside: Portugal #618

# #B2

SW: #392/3