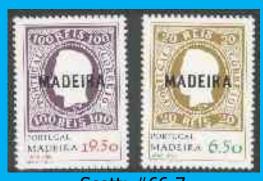

# Portugal (Madeira)

**#1 - 2** 

Scott: #66-7 Issued: 2.1.1980 First Madeira Stamps

Inside #66: Madeira #2

Inside #67: Madeira #5