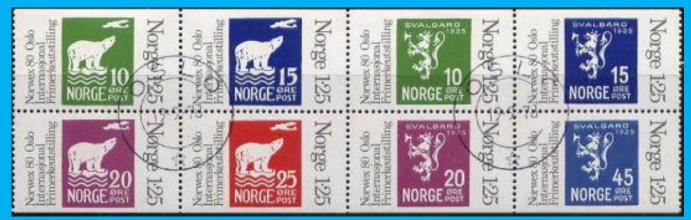

# #11 to #18

Scott: #733 Issued: 19.9.1978 NORWEX '80

Inside #733a-h: Norway #107-14