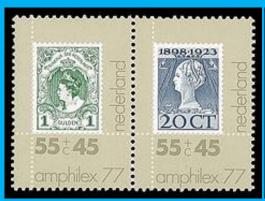

#### #9 to #12

Scott: #B535-8 (#B536a, #B538b) Issued: 26.5.1977

AMPHILEX '77

Inside #B535: Netherlands #83 or #83a

Inside #B536: Netherlands #128

Inside #B537: Netherlands #211

Inside #B538: Netherlands #302

Scott: #B538a