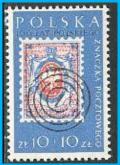

# **#B6**

Scott: #B146 Issued: 28.8.1987 OLYMPHILEX '87

Inside #B146: Poland #2618

Scott: #2967 Issued: 25.5.1990 130<sup>th</sup> Anniversary, First Polish Stamp

Inside #2967: Poland #1 - Left Side Type A, Right Side Type B