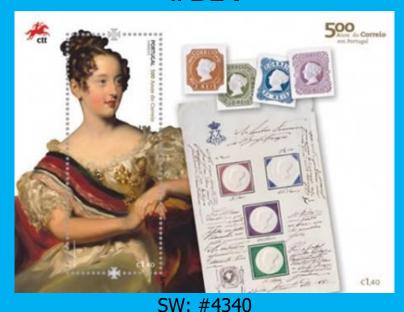

# #7 to #10

Scott: #2541-4 Issued: 13.3.2003

150th Anniversary first stamp of Portugal

Inside #2543: Portugal #3

Inside #2544: Portugal #4

#### **#B9**

Scott: #2576 Issued: 19.9.2003

LUBRAPEX 2003: 150th Anniversary first stamp of Portugal

Inside #2576: Portugal #2