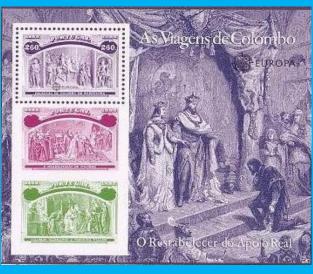

#### **#B3 to #B8**

Scott: #1918-23 Issued: 22.5.1992 Voyages of Columbus

(See <u>US</u> #2624-9, <u>Italy</u> #1883-8 & <u>Spain</u> #2677-82 for similar Issues)

Inside #1918: Similar to US #230

Inside #1918: Similar to US #233

Inside #1918: Similar to US #241

Inside #1919: Similar to US #231

Inside #1919: Similar to US #232

Inside #1919: Similar to US #244

Inside #1920: Similar to US #237

Inside #1920: Similar to US #238

Inside #1920: Similar to US #242

Inside #1921: Similar to US #235 (B)

Inside #1921: Similar to US #241

Inside #1921: Similar to US #239

Inside #1922: Similar to US #234

Inside #1922: Similar to US #238

Inside #1922: Similar to US #240

Inside #1923: Similar to US #245 (B)