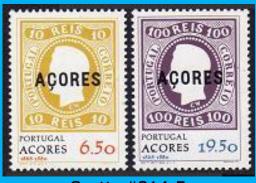

# **Portugal (Azores)**

#1 - 2

Scott: #314-5 Issued: 2.1.1980 First Azores Stamps

Inside #314: Azores #2 Inside #315: Azores #6

#### **#B1**

Scott: #315a

SW: #612 Issued: 25.05.2020 Ancient Postal Routes

Inside: Portugal Imprinted Postal Card - Revalued

# #B2

SW: 611/2