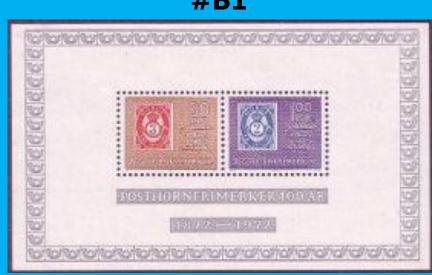

# #6 to #8

Scott: #340-2 Issued: 4.6.1955

Norway Philatelic Exhibition - Overprint #337-9 (in Black)

**#9 - 10** 

Scott: #584-5 Issued: 6.5.1972 Centenary of the Post Horn Stamp

**#B1** 

Scott: #585a