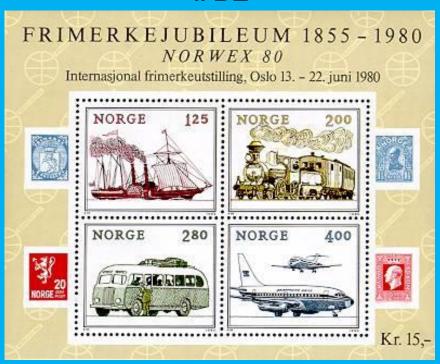

# #B2

Scott: #765 Issued: 13.6.1980 NORWEX '80

Inside #765 (In Margin): Norway #1

Inside #765 (In Margin): Norway #65 or #68 or #71 (Type A11)

Inside #765 (In Margin): Norway #119

Inside #765 (In Margin): Norway #539